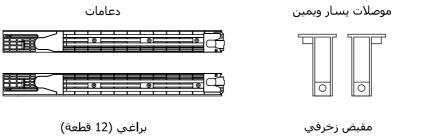

وجودة في الجزء الخلفي من الدعامات.
- تأكد من أن مواقع فتحات البراغي في الموصلات تتطابق مع فتحات اللوحة العلوية للغسـالة.
  - أدخل البراغي في الفتحات وقم بتثبيتها بإحكام.



**3.** لتثبيت الدعامات: قم بتركيب وتثبيت **3 براغي** في المنتصف **وبرغي واحد** في الجزء الخلفي لكل دعامة.



- 4. قم بفك الأرجل القابلة للتعديل في الجزء الأمامي من المجفف بمقدار 3-4 دورات (من الوضع المشدود بالكامل).
- **5.** قم بإزالة المقبض الزخرفي وضع المجفف على الدعامات. يجب أن يكون هناك فجوة حوالي **0.5 مم** بين الدعامة وقاع المجفف، وإذا لم تكن كذلك، قم بفك الأرجل قليلاً.

## 🗤 تحذير

المجفف ثقيل، يُرجى توخي الحذر أثناء الرفع.

## <u> ا</u>نتباه

اللوحة مصممة لتركيب المجفف فوق الغسالة، يجب أن يتم التركيب بواسطة فنيين متخصصين. يُرجى قراءة هذه التعليمات بعناية قبل التركيب واتباع جميع الإرشادات الواردة.

## المحتويات





# 

## التركيب

**1.** قم بتركيب الدعامات والمقبض على الغسالة وقم بتسويتها.





باب الغسالة



تعليمات التركيب

## MWM10BL shelf MWM10W shelf

AR الطرازات

للمجففات

MDM10BLD MDM10WD