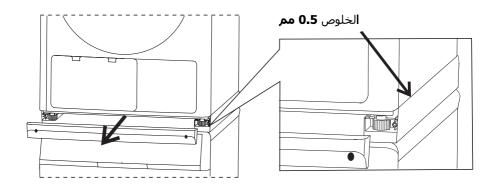

**3.** لتثبيت الدعامات: قم بتركيب وتثبيت **3 براغي** في المنتصف **وبرغي واحد** في الجزء الخلفي لكل دعامة.

- 4. قم بفك الأرجل القابلة للتعديل في الجزء الأمامي من المجفف بمقدار 3-4 دورات (من الوضع المشدود بالكامل).
- **5.** قم بإزالة المقبض الزخرفي وضع المجفف على الدعامات. يجب أن يكون هناك فجوة حوالي **0.5 مم** بين الدعامة وقاع المجفف، وإذا لم تكن كذلك، قم بفك الأرجل قليلاً.