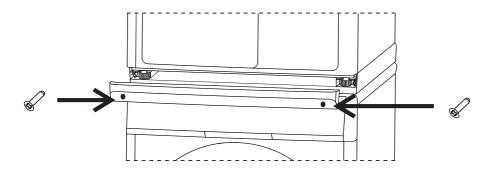

The dryer is heavy, please be careful. It takes at least two people to lift it safely.

**6.** Fix the rear left and right connecting blocks with screws from the package.

7. Place the handle in the stacking bracket and secure it with 2 screws.