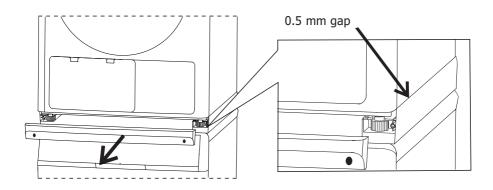

- Use a screwdriver to drive the screws in the attachment into the slots at the rear of the left and right supports, so that the stacking brackets are connected to the left and right connectors.

4. Adjust the feet with 3 to 4 turns from the tightest unscrewing dryer front.
5. Remove the handle and lift the dryer onto the stacking stand. If the gap between the dryer and the stack is too large, tighten the feet slightly to ensure that the front and back clearances are almost the same.