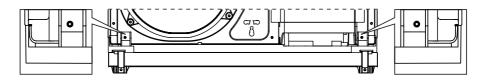

### **Installation steps**

**1.** Pre-install the stacking bracket as illustrated. It can be placed directly on the top of the washing machine.

Drum door

**2.** Install connecting blocks:

- Remove the screws from the cover of the washing machine.

## التركيب

**1.** قم بتركيب الدعامات والمقبض على الغسالة وقم بتسويتها.

باب الغسالة

تعليمات التركيب