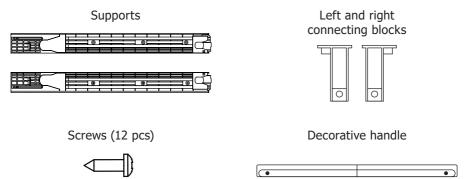

INSTALLATION INSTRUCTION

MWM10BL shelf MWM10W shelf



STACKING KIT

FOR DRYER MODELS

MDM10BLD MDM10WD



Your stacking kit is intended to fix a dryer onto a washing machine. Please read these instructions and follow them carefully. Only professionals with suitable qualifications are allowed to perform installation.

## The stacking kit includes:



### **Installation steps**

**1.** Pre-install the stacking bracket as illustrated. It can be placed directly on the top of the washing machine.





Drum door

**2.** Install connecting blocks:

- Remove the screws from the cover of the washing machine.

– Place the left and right blocks and decorative handle into the slots at the back of the stacking bracket.

- Make sure that the screw holes of the left and right connecting blocks are aligned with the screw holes of the upper cover plate of the washing machine.

– Tighten the screws to connect the washing machine with the left and right connecting blocks.



3. Fix stacking brackets:

- Along the holes in the stacking brackets, use a screwdriver to tap **6 screws** into the plastic parts of the upper cover of the washing machine.

- U