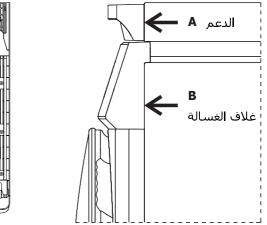

### **Installation steps**

**1.** Pre-install the stacking bracket as illustrated. It can be placed directly on the top of the washing machine.

Drum door

**2.** Install connecting blocks:

- Remove the screws from the cover of the washing machine.

## التركيب

**1.** قم بتركيب الدعامات والمقبض على الغسالة وقم بتسويتها.

باب الغسالة

تعليمات التركيب