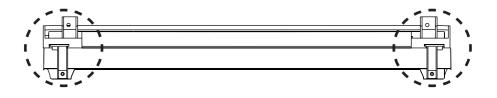

– Place the left and right blocks and decorative handle into the slots at the back of the stacking bracket.

- Make sure that the screw holes of the left and right connecting blocks are aligned with the screw holes of the upper cover plate of the washing machine.

– Tighten the screws to connect the washing machine with the left and right connecting blocks.

3. Fix stacking brackets:

- Along the holes in the stacking brackets, use a screwdriver to tap **6 screws** into the plastic parts of the upper cover of the washing machine.