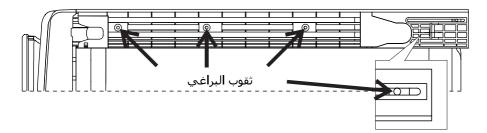

**3.** لتثبيت الدعامات: قم بتركيب وتثبيت **3 براغي** في المنتصف **وبرغي واحد** في الجزء الخلفي لكل دعامة.

- 4. قم بفك الأرجل القابلة للتعديل في الجزء الأمامي من المجفف بمقدار 3-4 دورات (من الوضع المشدود بالكامل).
- **5.** قم بإزالة المقبض الزخرفي وضع المجفف على الدعامات. يجب أن يكون هناك فجوة حوالي **0.5 مم** بين الدعامة وقاع المجفف، وإذا لم تكن كذلك، قم بفك الأرجل قليلاً.