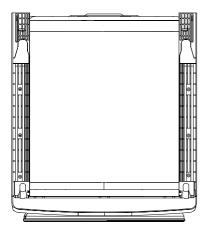

### **Installation steps**

**1.** Pre-install the stacking bracket as illustrated. It can be placed directly on the top of the washing machine.

Drum door

**2.** Install connecting blocks:

- Remove the screws from the cover of the washing machine.

## التركيب

**1.** قم بتركيب الدعامات والمقبض على الغسالة وقم بتسويتها.

باب الغسالة

تعليمات التركيب