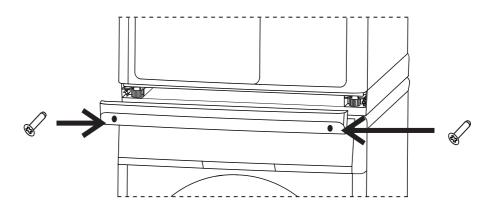

– Tighten the screws to connect the washing machine with the left and right connecting blocks.

3. Fix stacking brackets:

- Along the holes in the stacking brackets, use a screwdriver to tap **6 screws** into the plastic parts of the upper cover of the washing machine.

- Use a screwdriver to drive the screws in the attachment into the slots at the rear of the left and right supports, so that the stacking brackets are connected to the left and right connectors.

4. Adjust the feet with 3 to 4 turns from the tightest unscrewing dryer front.
5. Remove the handle and lift the dryer onto the stacking stand. If the gap between the dryer and the stack is too large, tighten the feet slightly to ensure that the front and back clearances are almost the same.

**6.** قم بتثبيت الموصلات في الجزء الخلفي من الدعامة باستخدام البراغي.

**7.** قم بتركيب المقبض الزخرفي وتثبيته باستخدام البرغيين المخصصين له.

- **2.** تركيب الموصلات:
- قم بإزالة البراغي من اللوحة العلوية للغسالة.
- · ضع الموصلات في الفتحات الموجودة في الجزء الخلفي من الدعامات.
- تأكد من أن مواقع فتحات البراغي في الموصلات تتطابق مع فتحات اللوحة العلوية للغسـالة.
  - أدخل البراغي في الفتحات وقم بتثبيتها بإحكام.