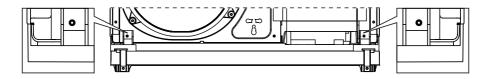

### **Installation steps**

**1.** Pre-install the stacking bracket as illustrated. It can be placed directly on the top of the washing machine.

Drum door

**2.** Install connecting blocks:

- Remove the screws from the cover of the washing machine.

– Place the left and right blocks and decorative handle into the slots at the back of the stacking bracket.

- Make sure that the screw holes of the left and right connecting blocks are aligned with the screw holes of the upper cover plate of the washing machine.