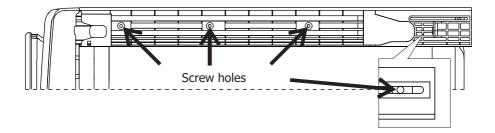

– Tighten the screws to connect the washing machine with the left and right connecting blocks.

3. Fix stacking brackets:

- Along the holes in the stacking brackets, use a screwdriver to tap **6 screws** into the plastic parts of the upper cover of the washing machine.