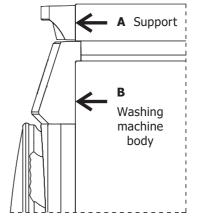

– Tighten the screws to connect the washing machine with the left and right connecting blocks.

3. Fix stacking brackets:

- Along the holes in the stacking brackets, use a screwdriver to tap **6 screws** into the plastic parts of the upper cover of the washing machine.

- Use a screwdriver to drive the screws in the attachment into the slots at the rear of the left and right supports, so that the stacking brackets are connected to the left and right connectors.

4. Adjust the feet with 3 to 4 turns from the tightest unscrewing dryer front.
5. Remove the handle and lift the dryer onto the stacking stand. If the gap between the dryer and the stack is too large, tighten the feet slightly to ensure that the front and back clearances are almost the same.