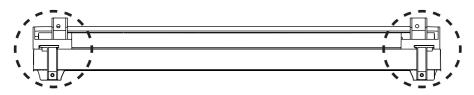

– Tighten the screws to connect the washing machine with the left and right connecting blocks.

3. Fix stacking brackets:

- Along the holes in the stacking brackets, use a screwdriver to tap **6 screws** into the plastic parts of the upper cover of the washing machine.

- Use a screwdriver to drive the screws in the attachment into the slots at the rear of the left and right supports, so that the stacking brackets are connected to the left and right connectors.

4. Adjust the feet with 3 to 4 turns from the tightest unscrewing dryer front.
5. Remove the handle and lift the dryer onto the stacking stand. If the gap between the dryer and the stack is too large, tighten the feet slightly to ensure that the front and back clearances are almost the same.